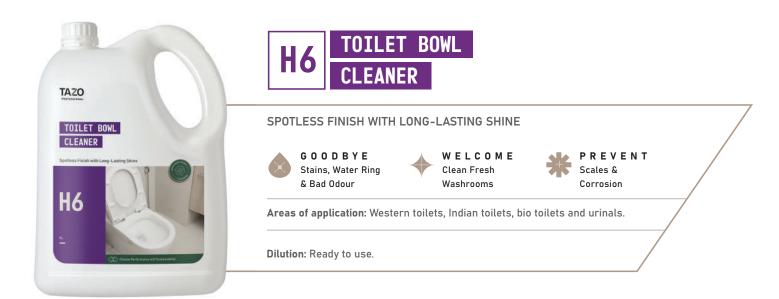

#### HOUSEKEEPING

| SR. NO | ). CODE | PRODUCT NAME                    |
|--------|---------|---------------------------------|
| 5      | H2      | Multi-Purpose Cleaner           |
| 6      | H3      | Glass Cleaner                   |
| 7      | H7      | Floor Cleaner                   |
| 8      | H5      | Air Freshener- Lime and Mint    |
| 9      | Н5      | Air Freshener - Lemongrass      |
| 10     | H5      | Air Freshener - Lavender        |
| 11     | H1      | Bathroom Cleaner                |
| 12     | H6      | Toilet Bowl Cleaner             |
| 12     | H9      | Hard Water Stain Remover        |
| 14     | H12     | Heavy Duty Degreaser            |
| 15     | Н4      | Furniture Polish Protector      |
| 16     | H10     | Stain Remover For Hard Surfaces |
|        |         |                                 |