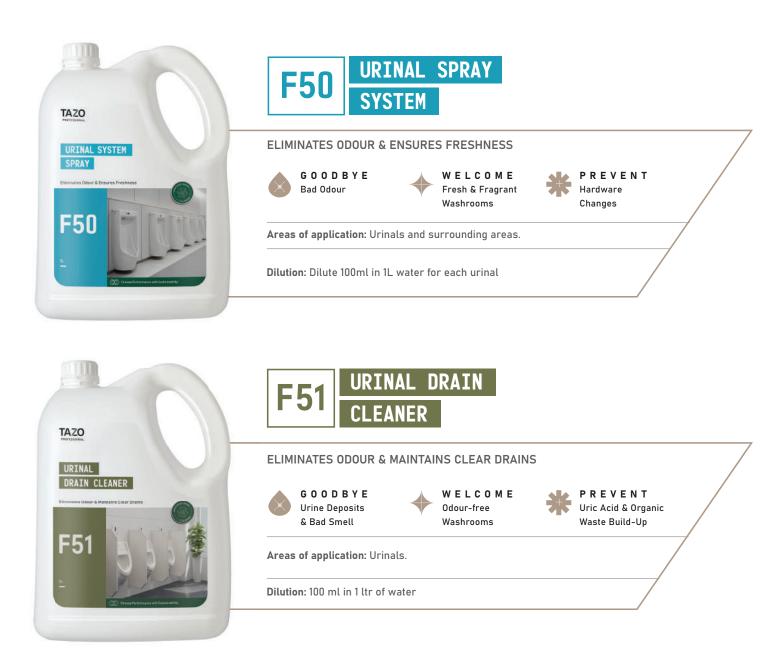

#### WASHROOM ODOUR CONTROL

| SR. NO. | CODE | PRODUCT NAME         |
|---------|------|----------------------|
| 1       | F50  | Urinal System Spray  |
| 2       | F51  | Urinal Drain Cleaner |

# WASHROOM ODOUR Control Range

Common washrooms deal with a constant influx of visitors. Frequent usage of urinals leads to the deposition of uric acid crystals in the drain pipe leading to release of ammonia gas causing persistent odour issues. Traditional chemical cleaners and air fresheners mask unpleasant smells without addressing the root cause.

Tazo Professional's enzymatic odour control solution is uniquely formulated to eliminate odour causing germs at their source . It does not mask odours in washrooms but speeds up the biochemical reactions that happen in nature. Powerful enzymes breakdown complex components like crystallized uric acid deposits into smaller particles that can be easily washed away.

Say goodbye to unpleasant odours as we ensure a lasting and refreshing experience for high-traffic washrooms.

toxic VOC's

Water