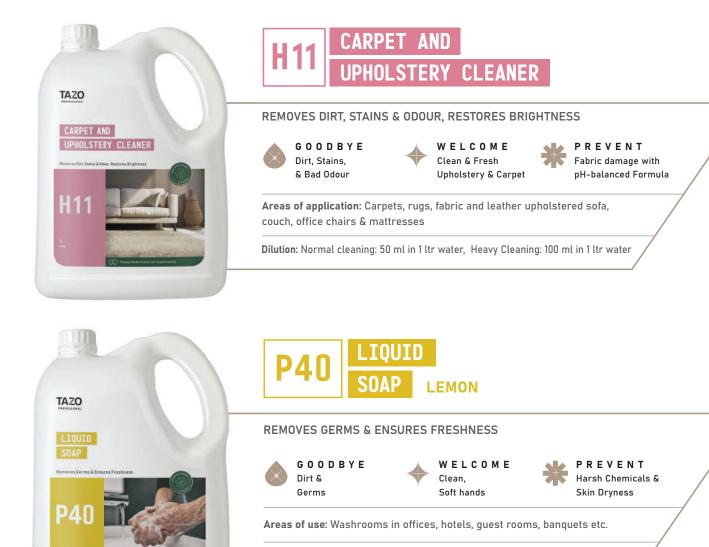

#### HOUSEKEEPING

| SR. N0, | CODE | PRODUCT NAME                   |
|---------|------|--------------------------------|
| 17      | H11  | Carpet & Upholstery Cleaner    |
| 18      | P40  | Liquid Soap                    |
| 19      | P41  | Premium Sanitising Liquid Soap |