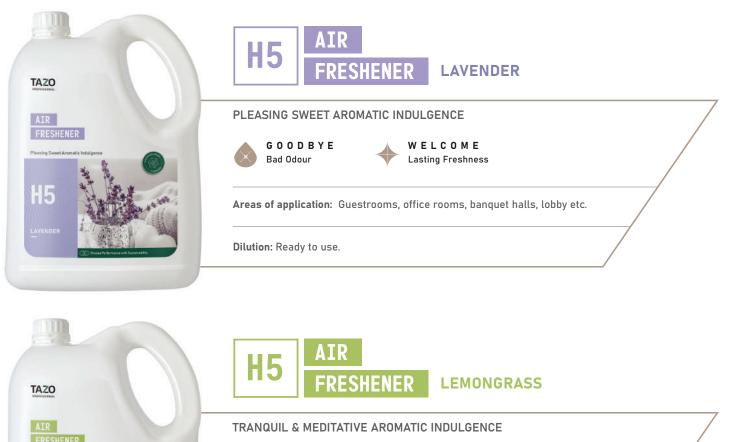

#### HOUSEKEEPING

| SR. NO | ). CODE | PRODUCT NAME                    |
|--------|---------|---------------------------------|
| 5      | H2      | Multi-Purpose Cleaner           |
| 6      | H3      | Glass Cleaner                   |
| 7      | H7      | Floor Cleaner                   |
| 8      | H5      | Air Freshener- Lime and Mint    |
| 9      | Н5      | Air Freshener - Lemongrass      |
| 10     | H5      | Air Freshener - Lavender        |
| 11     | H1      | Bathroom Cleaner                |
| 12     | H6      | Toilet Bowl Cleaner             |
| 12     | H9      | Hard Water Stain Remover        |
| 14     | H12     | Heavy Duty Degreaser            |
| 15     | Н4      | Furniture Polish Protector      |
| 16     | H10     | Stain Remover For Hard Surfaces |
|        |         |                                 |

#### HOUSEKEEPING RANGE

WELCOME Lasting Freshness

Areas of application: Guestrooms, office rooms, banquet halls, lobby etc.

Dilution: Ready to use.