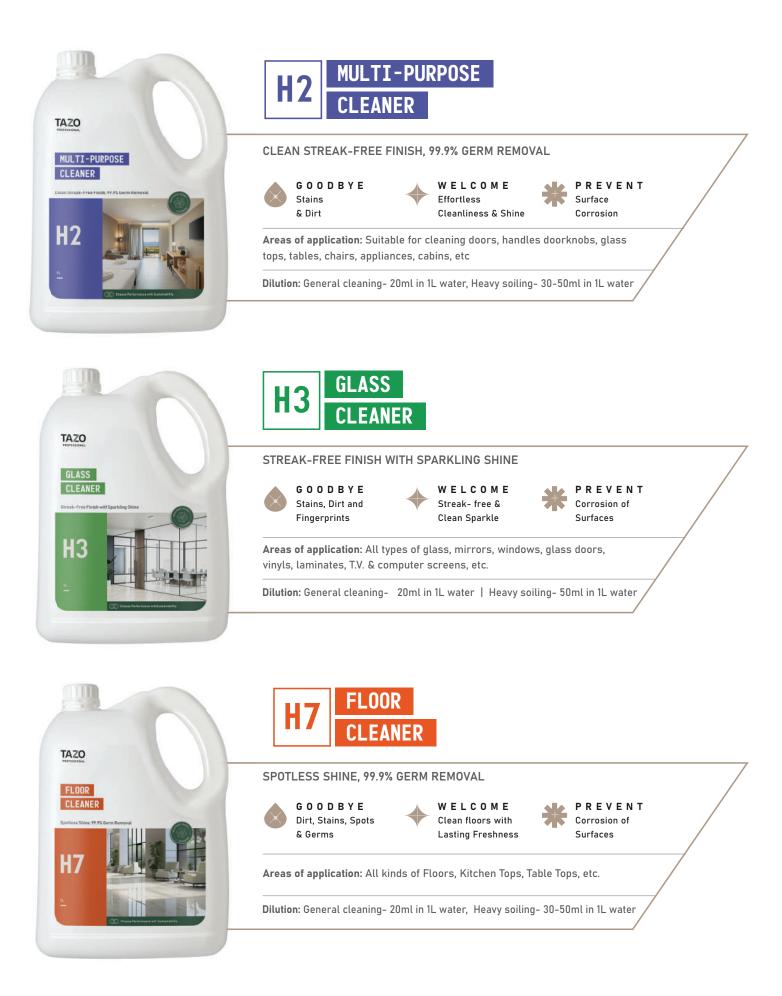

#### HOUSEKEEPING

| SR. NO | ). CODE | PRODUCT NAME                    |
|--------|---------|---------------------------------|
| 5      | H2      | Multi-Purpose Cleaner           |
| 6      | H3      | Glass Cleaner                   |
| 7      | H7      | Floor Cleaner                   |
| 8      | H5      | Air Freshener- Lime and Mint    |
| 9      | Н5      | Air Freshener - Lemongrass      |
| 10     | H5      | Air Freshener - Lavender        |
| 11     | H1      | Bathroom Cleaner                |
| 12     | H6      | Toilet Bowl Cleaner             |
| 12     | H9      | Hard Water Stain Remover        |
| 14     | H12     | Heavy Duty Degreaser            |
| 15     | Н4      | Furniture Polish Protector      |
| 16     | H10     | Stain Remover For Hard Surfaces |
|        |         |                                 |