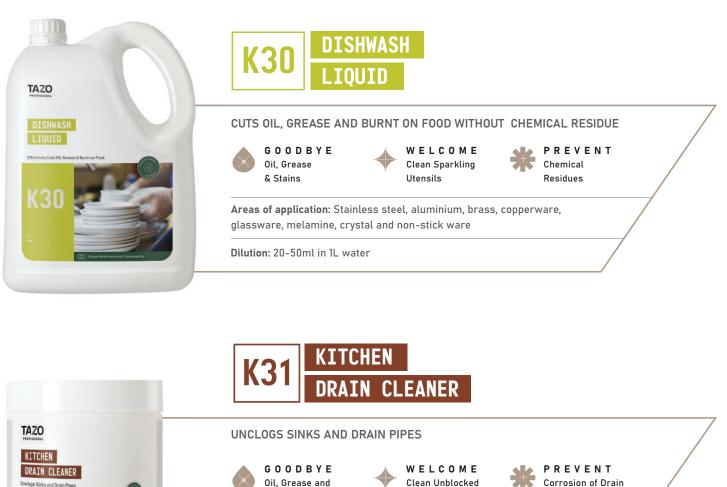

#### KITCHEN RANGE

| SR. N0, | CODE | PRODUCT NAME          |
|---------|------|-----------------------|
| 20      | K30  | Dish Wash Liquid      |
| 21      | K31  | Kitchen Drain Cleaner |