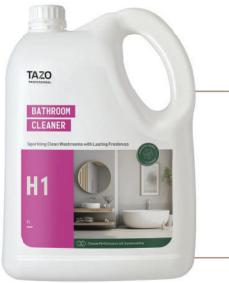

#### SPARKLING CLEAN WASHROOMS WITH LASTING FRESHNESS

GOODBYE Soap Scums, Stains and Bad

WELCOME Clean Fresh Washrooms PREVENT Corrosion of Surfaces

**Areas of application:** Washrooms, toilet floor, walls, tiles, slabs,bath tubs, wash basins, taps, faucets, etc.

Dilution: Normal Cleaning : 20 to 30 ml in 1 ltr water. Heavy cleaning : 50 ml in 1 ltr.