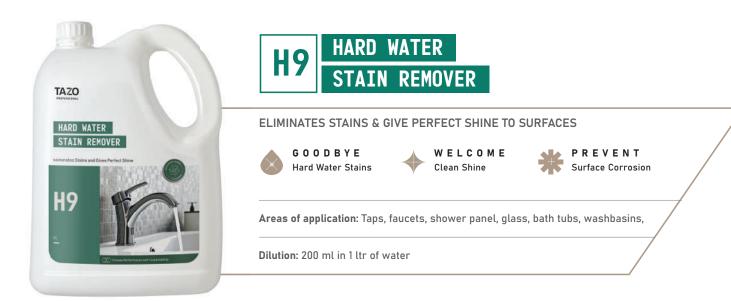

#### HOUSEKEEPING

| SR. NO | ). CODE | PRODUCT NAME                    |
|--------|---------|---------------------------------|
| 5      | H2      | Multi-Purpose Cleaner           |
| 6      | H3      | Glass Cleaner                   |
| 7      | H7      | Floor Cleaner                   |
| 8      | H5      | Air Freshener- Lime and Mint    |
| 9      | Н5      | Air Freshener - Lemongrass      |
| 10     | H5      | Air Freshener - Lavender        |
| 11     | H1      | Bathroom Cleaner                |
| 12     | H6      | Toilet Bowl Cleaner             |
| 12     | H9      | Hard Water Stain Remover        |
| 14     | H12     | Heavy Duty Degreaser            |
| 15     | Н4      | Furniture Polish Protector      |
| 16     | H10     | Stain Remover For Hard Surfaces |
|        |         |                                 |