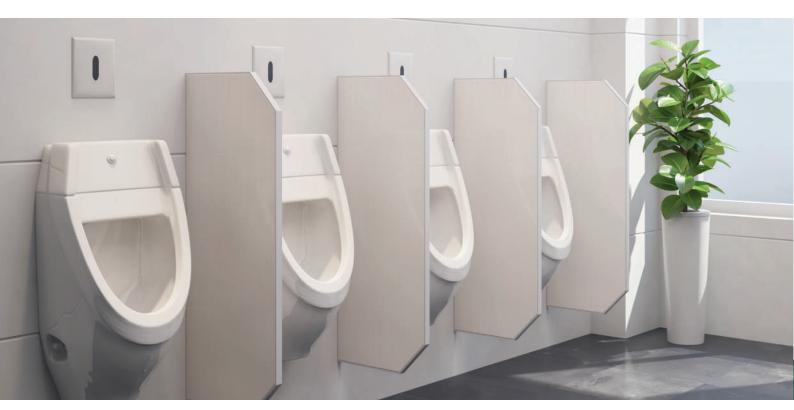

# WASHROOM ODOUR Control Range

Common washrooms deal with a constant influx of visitors. Frequent usage of urinals leads to the deposition of uric acid crystals in the drain pipe leading to release of ammonia gas causing persistent odour issues. Traditional chemical cleaners and air fresheners mask unpleasant smells without addressing the root cause.

Tazo Professional's enzymatic odour control solution is uniquely formulated to eliminate odour causing germs at their source . It does not mask odours in washrooms but speeds up the biochemical reactions that happen in nature. Powerful enzymes breakdown complex components like crystallized uric acid deposits into smaller particles that can be easily washed away.

Say goodbye to unpleasant odours as we ensure a lasting and refreshing experience for high-traffic washrooms.

toxic VOC's

Water