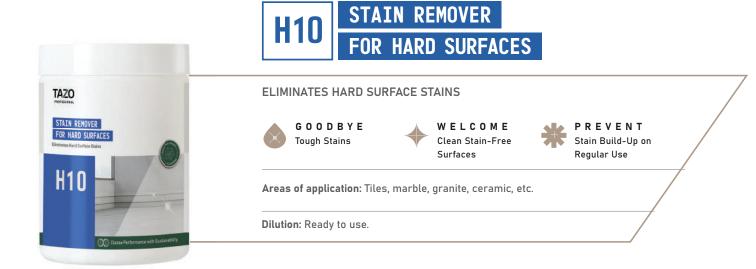

#### SPARKLING CLEAN WASHROOMS WITH LASTING FRESHNESS

GOODBYE Soap Scums, Stains and Bad

WELCOME Clean Fresh Washrooms PREVENT Corrosion of Surfaces

**Areas of application:** Washrooms, toilet floor, walls, tiles, slabs,bath tubs, wash basins, taps, faucets, etc.

Dilution: Normal Cleaning : 20 to 30 ml in 1 ltr water. Heavy cleaning : 50 ml in 1 ltr.